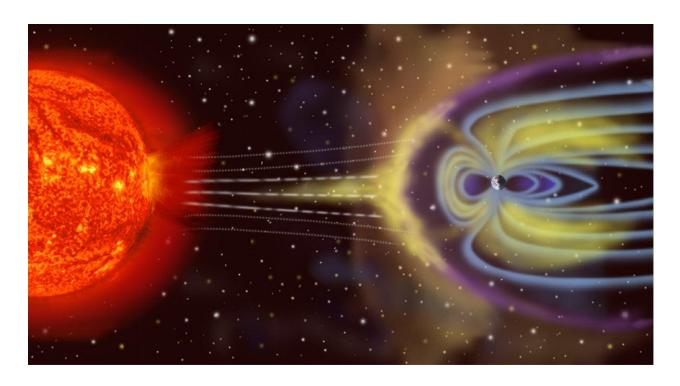

## What is Radiant Energy?

- Clean and Constant Electricity from the Sun -

Massive energy is constantly flowing from the sun to the earth. We are bathed in **6,000 times more energy** from the sun than we use.

These solar winds constantly flow to the earth, which acts as a large battery to collect this flow of solar energy. This energy is always available, if we know how to collect it.

Our scientists have learned how to collect this energy, which we call **Radiant Energy**., by ringing the "earth battery bell" with special pulses.

Radiant Energy Panels collect this solar energy 24 hours a day.

Versus **Solar Panels** which collect only visible sunlight energy <u>4-6 hours a day</u>.

zpower.com info@zpower.com scottsdale • london